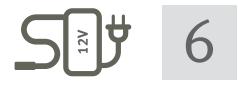

After ALL other connections have been made, supply +12V power **9** to eMotion board **2**. Plug in power cord **10** (EU) / **11** (US)

7

Optional: Install easyANALYZER software **12** on your host system (for Windows and Linux)