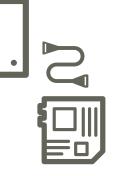

# **INSTALL GUIDE**

Connect easyTOUCH Display 1 with eMotion board 2 by using LVDS cable 5 <sup>(CN105)</sup> and LED cable 6 <sup>(CN108)</sup>

2

Connect OSD board **3** with eMotion board **2** by using OSD cable **7** <sup>(CN112)</sup>

3

Connect USB cable **8** with USB touch controller board on the back side of the easyTOUCH Display **1** 

Connect DVI cable **4** with eMotion board **2** <sup>(CN100)</sup>

Connect HDMI **4** and USB cable **8** to your host system