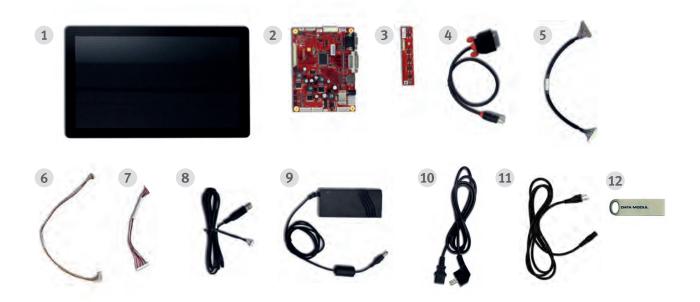

# SCOPE OF DELIVERY

- 1 easyTOUCH Display
- **2** eMotion board\*
- **3** OSD board
- 4 DVI/HDMI cable
- 5 LVDS cable
- 6 LED cable

- 7 OSD cable
- 8 USB cable
- 9 +12V power supply
- **10** Power cord (EU)
- **11** Power cord (US)
- **12** easyANALYZER software (USB stick)

\*Connector numberings (CN) can be found on the front of the eMotion board. Connector descriptions can be found on the back of the eMotion board.