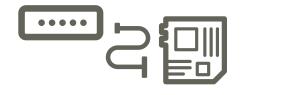

3

Connect USB cable **8** with USB touch controller board on the back side of the easyTOUCH Display **1** 

Connect DVI cable **4** with eMotion board **2** <sup>(CN100)</sup>

Connect HDMI **4** and USB cable **8** to your host system

After ALL other connections have been made, supply +12V power **9** to eMotion board **2**. Plug in power cord **10** (EU) / **11** (US)

7

Optional: Install easyANALYZER software **12** on your host system (for Windows and Linux)