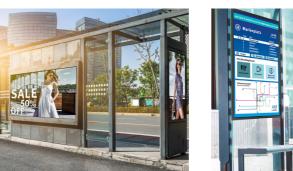

#### 75" Outdoor Signage Monitor Get yourself your special offer!

Perfect readability, high-performance and extremely robust components - combined in a unique and high-quality product. The 75" outdoor signage monitor from Samsung from the OHA series impresses with outstanding features.

#### Possible applications for digital signage

> Retail > POS / POI > Airport & transportation > Outdoor advertising > etc.

For further information contact your DATA MODUL sales partner or visit our website: www.data-modul.com/en/outdoor-signage-monitor