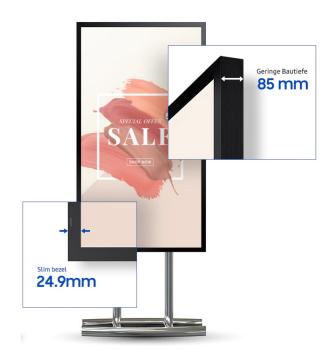

#### Your advantages at a glance

brightness

contrast

protective glass

certification

installation depth

Integrated media player

24/7 operating time

#### **Technical specifications** of the 75" Outdoor signage monitor

| Diagonal            | 75"                                     |
|---------------------|-----------------------------------------|
| Resolution          | 3840x2160 pixel                         |
| Brightness          | 3500cd/m² (typ.)                        |
| Contrast            | 1200:1                                  |
| Operating time      | 24/7                                    |
| Temperature range   | -30°C to +50°C                          |
| IP protection glass | IP56                                    |
| IK protection glass | IK10 (Impact resistance up to 20 Joule) |
| Power consumption   | 471W (typ.)                             |
| Dimensions          | 1774,8 x 1053,4 x 130 mm                |