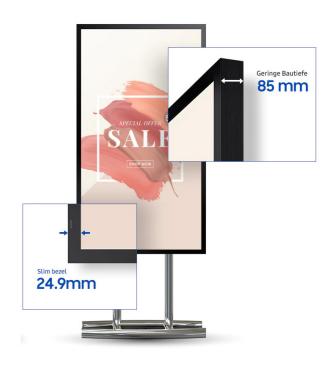

#### Your advantages at a glance

brightness

contrast

protective glass

certification

installation depth

Integrated media player

24/7 operating time

#### **Technical specifications** of the 75" Outdoor signage monitor

| Diagonal            | 75"                                     |
|---------------------|-----------------------------------------|
| Resolution          | 3840x2160 pixel                         |
| Brightness          | 3500cd/m² (typ.)                        |
| Contrast            | 1200:1                                  |
| Operating time      | 24/7                                    |
| Temperature range   | -30°C to +50°C                          |
| IP protection glass | IP56                                    |
| IK protection glass | IK10 (Impact resistance up to 20 Joule) |
| Power consumption   | 471W (typ.)                             |
| Dimensions          | 1774,8 x 1053,4 x 130 mm                |