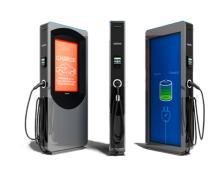

#### Possible applications for the industry sector

- > Route guidance
- > EV charging
- > Airports / transportation
- > Skiing stations / areas
- > etc.

For further information contact your DATA MODUL sales partner or visit our website: www.data-modul.com/en/outdoor-signage-monitor