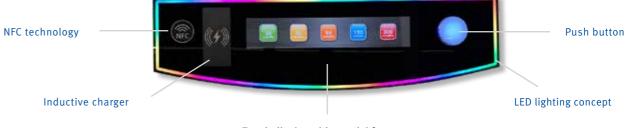

## The second **Button Deck Monitor Proof of Concept Product Features** > 19.1" stretched panel with 1920x360 resolution > PCAP sensor (DATA MODUL design) Cover glass 5mm > Translucent print for LED lighting concept & function symbols

- > eMotion LCD controller board (DP, DVI)
- > DATA MODUL controller board for intelligent LEDs
- > Inductive charger

Touch display with special features

18 DATA MODUL www.data-modul.com 19