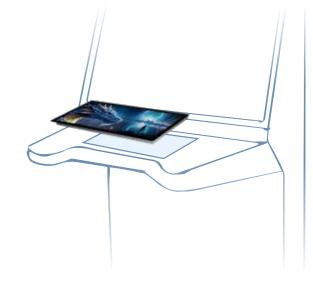

## **Our Button Deck Monitors -**Designed & manufactured inhouse

Elevate your gaming experience with our innovative button deck solutions, seamlessly integrated into games and cabinets. Enhancing player interaction during betting, it guarantees a seamless and immersive experience with every win, loss, and break. Meticulously custom-built to meet the highest standards, our button deck monitors delivers unmatched reliability, stability, and versatility, making it the perfect addition to your gaming setup.