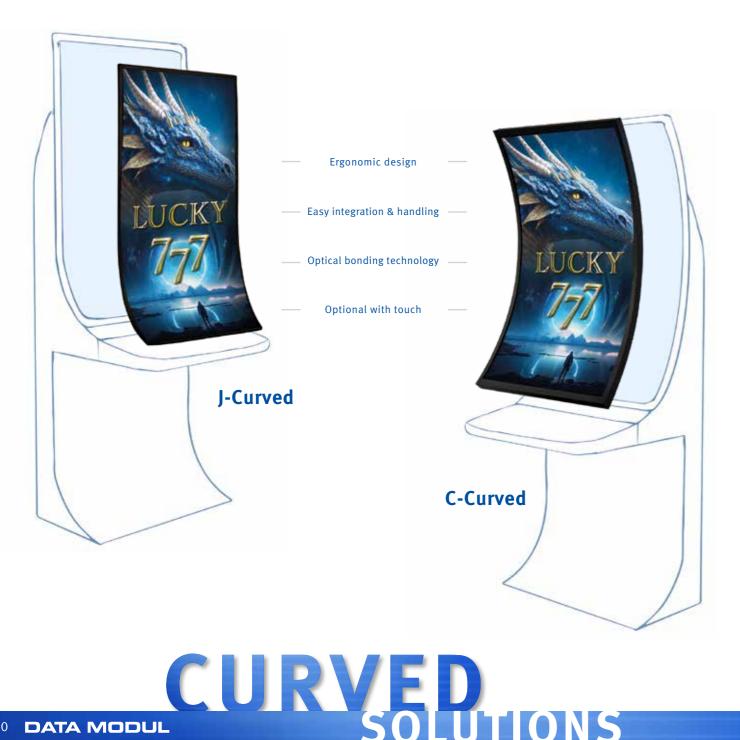

### **Curved Solutions** Our J- & C-Curved Monitors

Discover the defining symbol of high-end casinos: curved monitors. Offering a captivating and seamless display of content on one screen, they optimize space while delivering an unmatched level of interactivity. Enjoy stunning clarity with 4K resolution, bringing every visual element to life. Our large format curved monitors present versatile opportunities across diverse casino applications, from slot machines and entertainment kiosks to sports betting, lottery, and bingo. Embrace the immersive world of curved technology and elevate your casino experience with our curved solutions.

## **Technical Specifications** of our J- & C-Curved Monitors

| Size          | 43"                   | 49"       | 55"                   |  |  |
|---------------|-----------------------|-----------|-----------------------|--|--|
| Resolution    | 3840 x 2160           |           |                       |  |  |
| Brightness    | 300 cd/m <sup>2</sup> | 350 cd/m² | 350 cd/m <sup>2</sup> |  |  |
| Outline Shape | С                     | J         |                       |  |  |
| Radius        | R1500                 | R1500     | R1500                 |  |  |
| Video Inputs  | 2x HDMI, 2x DP        |           |                       |  |  |