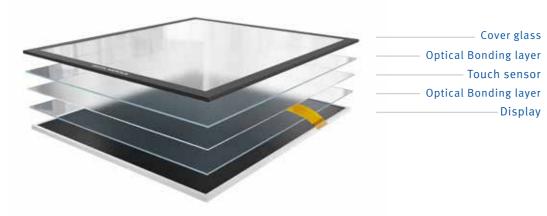

### **Optical Bonding**

Depending on the components, the prevailing environmental conditions and the scope of the project, we select the appropriate optical bonding process. All processes are carried out inhouse and under cleanroom conditions.

#### LOCA / OCR

- > Liquid adhesion
- > Can be used for cover glass, glass-based sensor & display

#### Hybrid bonding

- > Liquid adhesion with slit coating
- Optimised for high volume projects

### OCA

- > Pressure-sensitive adhesive
- > Can be used for foil sensors, optical filters on the cover glass

#### Air gap

- Double-sided industrial adhesive tape in the form of strips
- Applicable for resistive / PCAP touch on display