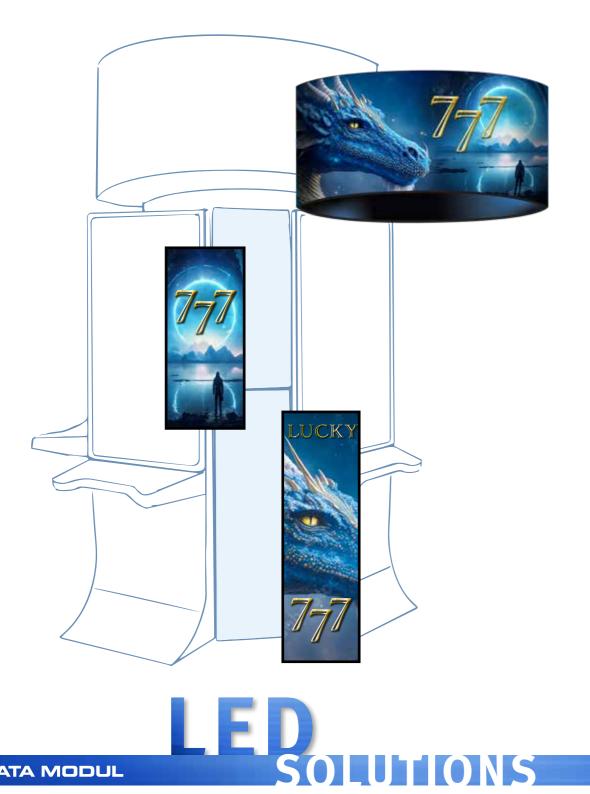

### **LED Solutions**

## Create a stunning ambience for a unique gaming experience

Immerse your casino interior in an enchanting atmosphere with our LED solutions. Designed to catch customers' eyes even in busy environments, these mesmerizing displays create an exciting ambiance that enhances the overall experience. Tailored to your specific interior design needs, we offer a range of LED display solutions, including curved, spherical, strip and more. Let our LED displays elevate your casino space and set the stage for an unforgettable visual experience.

## **Technical Specifications**Flexible LEDs

| Pitch       | 1.2mm         | 1.5mm    | 1.6mm    | 1.8mm    | 2mm      | 2.5mm   | 3mm     | 4mm     |
|-------------|---------------|----------|----------|----------|----------|---------|---------|---------|
| Resolution  | 96 x 192      | 76 x 152 | 72 x 144 | 64 x 128 | 60 x 120 | 48 x 96 | 40 x 80 | 30 x 60 |
| Technology  | SMD           |          |          |          |          |         |         |         |
| Application | Indoor        |          |          |          |          |         |         |         |
| Dimensions  | 120 x 240mm   |          |          |          |          |         |         |         |
| Brightness  | > 600 cd/m²   |          |          |          |          |         |         |         |
| Op. Temp.   | -10°C to 40°C |          |          |          |          |         |         |         |