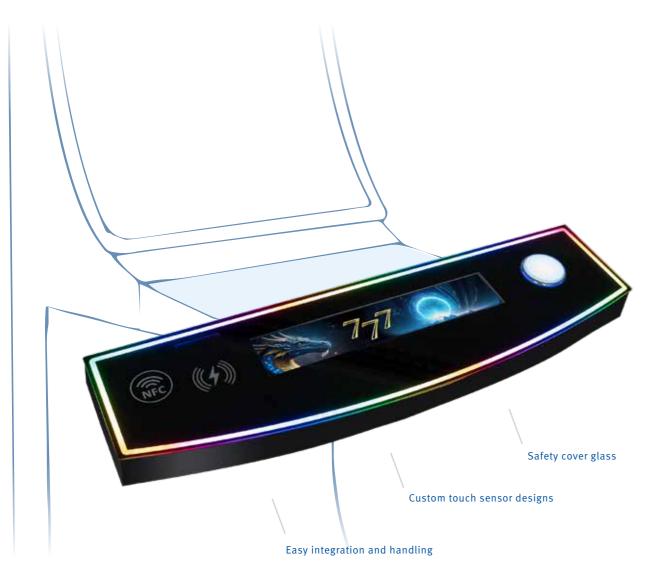

## **Our Button Deck Monitors -**Designed & manufactured inhouse

Elevate your gaming experience with our innovative button deck solutions, seamlessly integrated into games and cabinets. Enhancing player interaction during betting, it guarantees a seamless and immersive experience with every win, loss, and break. Meticulously custom-built to meet the highest standards, our button deck monitors delivers unmatched reliability, stability, and versatility, making it the perfect addition to your gaming setup.

## **Your Advantages** at a glance

Brilliant picture performance

High contrast

Vandalproof

operation

Easy integration

Special features

## The second **Button Deck Monitor Proof of Concept Product Features** > 19.1" stretched panel with 1920x360 resolution > PCAP sensor (DATA MODUL design) Cover glass 5mm > Translucent print for LED lighting concept & function symbols

- > eMotion LCD controller board (DP, DVI)
- > DATA MODUL controller board for intelligent LEDs
- > Inductive charger

Touch display with special features

18 DATA MODUL www.data-modul.com 19