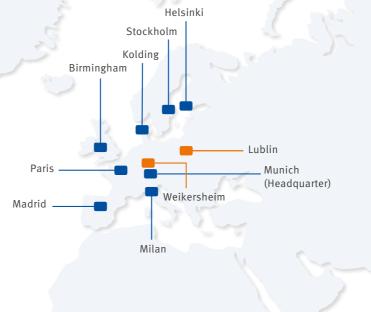

## **Local for Local** – Why choose DATA MODUL as your supplier?

Since our founding in Munich in 1972, we deal with the fascination of displays and are represented worldwide with several production and logistics locations as well as sales offices in promising growth markets.

### Weikersheim (Germany)

In the middle of Germany, our technology flagship awaits with a total area of more than 23,000 square meters. Here, we combine flexible production lines, state-of-the-art manufacturing islands, prefabrication, mechanics, logistics and prototype construction as well as all bonding technologies at one location. In Weikersheim, we employ around 200 people.

Sales location

Production & logistics

### Lublin (Poland)

Extended bonding capabilities and lean logistics processes: In 2019, we opened our latest DATA MODUL production site in Lublin, Poland, equipped with state-of-the-art machinery. On around 14,000 square meters, our 150 employees manufacture according to German quality standards. This strengthens our position as Europe's market leader.