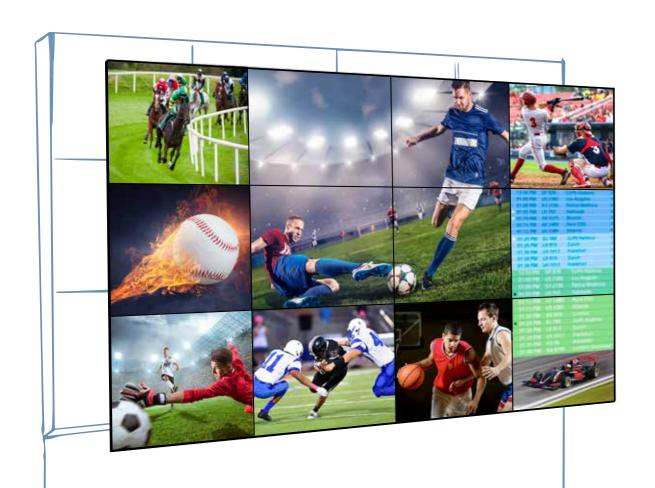

## **LCD Videowalls**Elevate your sports betting

Upgrade your sports betting venue with the captivating technology of high haze LCD videowalls. Enjoy stunning imagery and a seamless display that brings every moment to life, making every second of the game unforgettable. With unmatched clarity and brilliance, LCD videowalls set the stage for a unique betting atmosphere. Take your sports betting experience to new heights and leave a lasting impression on your visitors.