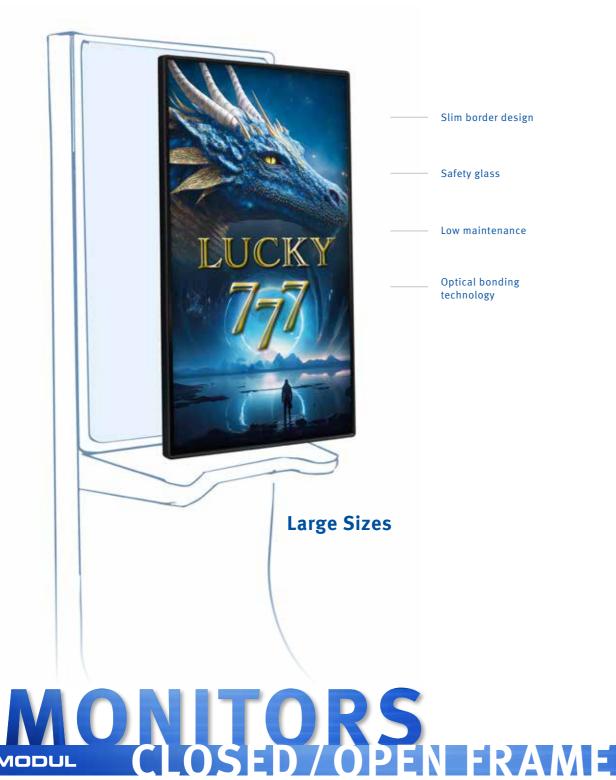

## **Closed / Open Frame Monitors** Our Monitor Solutions for Large Sizes

Experience the possibilities of our large-sized monitor solutions, thoughtfully designed to fullfil your needs. Seamlessly present your content and captivate your audience with interactive features, all displayed in stunning 4K (UHD) resolution. Whether it's slot machines, kiosks, or jackpot displays, with our customer-focused approach we ensure the perfect fit for your applications.

## **Your Advantages** at a glance

Brilliant picture performance

High contrast

Vandalproof

Portrait &

landscape

operation

4k/UHD