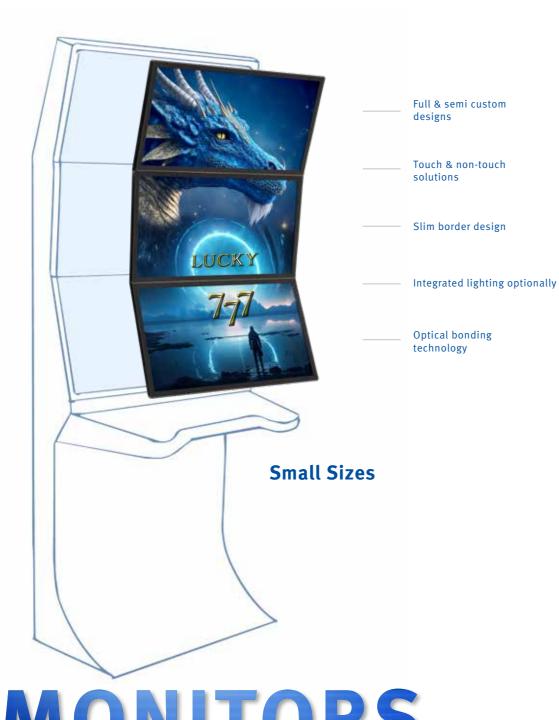

## **Closed / Open Frame Monitors** Our Monitor Solutions for Small Sizes from FHD up to 4k

Discover a world of opportunities with our monitor solutions specifically designed for small sizes. From slot machines to ETG (electronic table games) and kiosks, our monitors excel across diverse applications. Your success is our priority, and our team is here to assist you in finding the perfect monitor solution that aligns with your requirements.

## **Your Advantages** at a glance

Brilliant picture performance

High contrast

proof

Vandal-

operation

Easy integration

Portrait & landscape