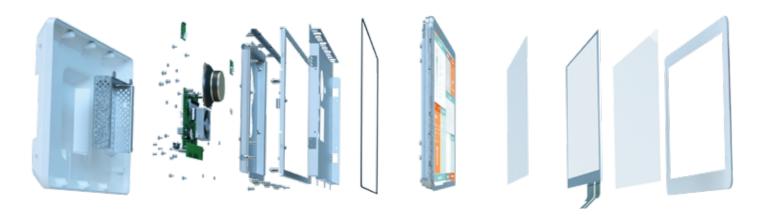

## The second **Button Deck Monitor Proof of Concept Product Features** > 19.1" stretched panel with 1920x360 resolution > PCAP sensor (DATA MODUL design) Cover glass 5mm > Translucent print for LED lighting concept & function symbols

- > eMotion LCD controller board (DP, DVI)
- > DATA MODUL controller board for intelligent LEDs
- > Inductive charger

Touch display with special features

18 DATA MODUL www.data-modul.com 19