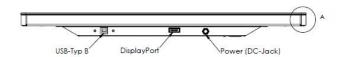

### **Interface Board**

Connectors DisplayPort 1.1a

#### Touch

Touch screen Projected capacitive
Touch interface USB B type female

### Power

Power supply 12V DC +/-10% Power input 2.5mm DC Jack