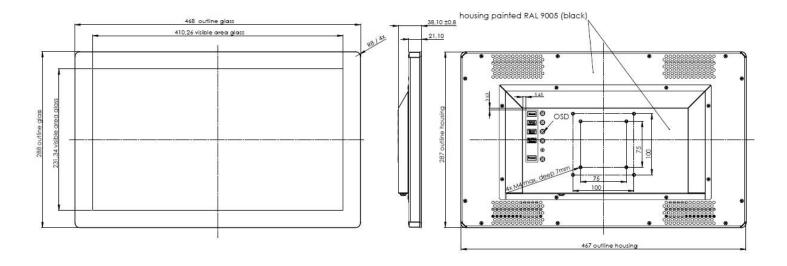

### Display

Active screen dimensions (horizontal x vertical) 408,96 x 230,04 mm Resolution (pixel) / format 1920 x 1080 / 16:9 Brightness (typical) 500 cd/m<sup>2</sup> Contrast ratio (typical) 1000:1 Color performance 16.7 Mio Viewing angle (typical) 89/89/89/89 °LRUD Backlight LED LED Life time 50.000 hrs Altitude Operation / storage: 10.000 ft / 30.000ft

### Mechanics

Housing Open frame housing, black painted, VESA 100 and VESA 75

Protection glass 3mm tempered glass, anti-glare with ceramic printing

Weight 4kg