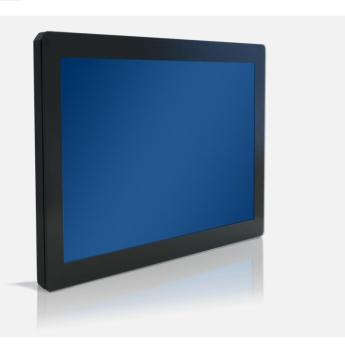

### Mechanics

Housing Open frame housing, black painted, VESA 100 and VESA 75

Protection glass 3mm tempered glass, anti-glare with ceramic printing

Weight 4kg